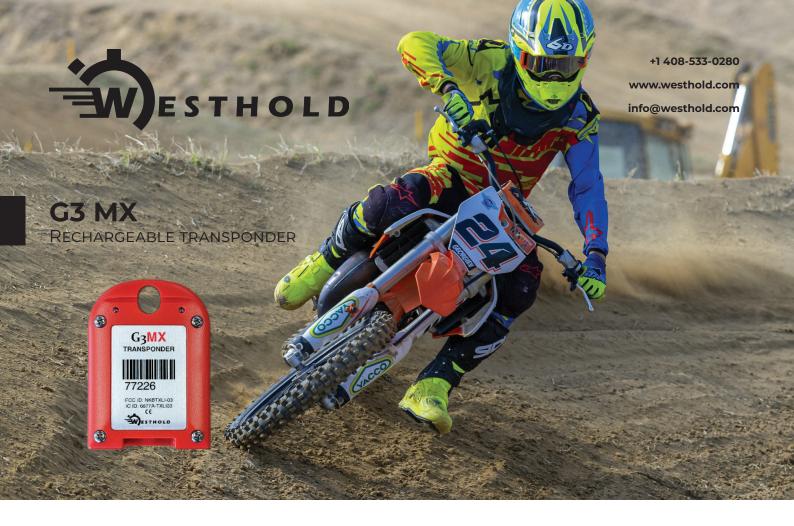

The latest generation rechargeable transponder optimally designed for motocross. Charge lasts ~7 days. Green light at top flashes the number of days remaining. Fast recharge (max 4 hours, typically 1 hour). Compatible with brackets from other suppliers.

**SPECIFICATIONS** 

**PHYSICAL** 

**SPEED** 

**75 MPH (120 KPH) OR LESS** 

**MOUNTING HEIGHT** 5 FEET (150 CM) OR LESS

**NOT intended for car or kart** timing.

Dimensions

Approx. 3 x 2 x 1 inches (73 x 52 x 23mm)

Approx. 4.9oz (125grams) Weight

Temp Range 32-122°F (0-50°C)

Battery Life 7 Days on full charge

Operational Indicator LED

Low Battery Indicator LED

Humidity 90% Relative