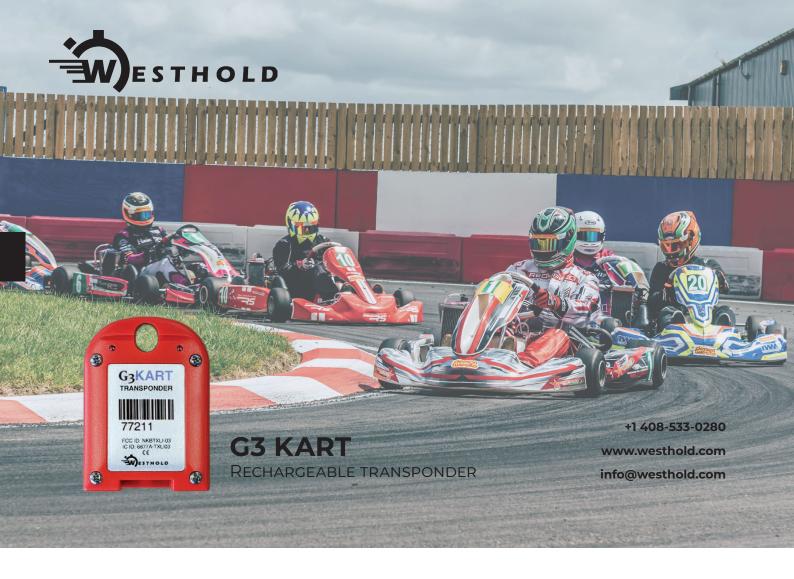

The latest generation rechargeable transponder optimally designed for karting. Charge lasts ~7 days. Green light at top flashes the number of days remaining. Fast recharge (max 4 hours, typically 1 hour). Compatible with brackets from other suppliers.